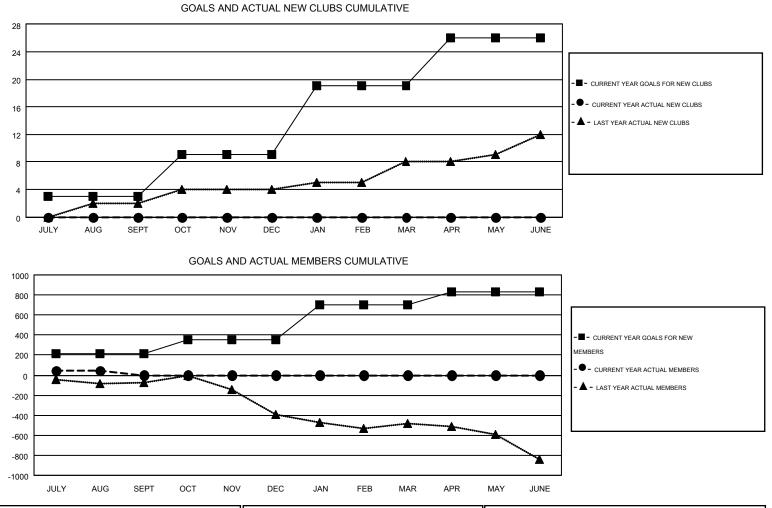

#### GMT: WAYNE OAKES

| 7 |
|---|
|   |

|               |                  | Clubs            |                  |                  | Members               |                    |                                        |                    |                  |  |
|---------------|------------------|------------------|------------------|------------------|-----------------------|--------------------|----------------------------------------|--------------------|------------------|--|
|               | RESU             | TS FOR 2016-2017 |                  |                  | RESULTS FOR 2016-2017 |                    |                                        |                    |                  |  |
| QUARTER       | NEW CLUB<br>GOAL | NEW CLUBS        | DROPPED<br>CLUBS | NET<br>GAIN/LOSS | QUARTER               | NEW MEMBER<br>GOAL | CHARTER AND<br>NEW<br>MEMBERS<br>ADDED | DROPPED<br>MEMBERS | NET<br>GAIN/LOSS |  |
| JULY/AUG/SEPT | 3                | 0                | 1                | -1               | JULY/AUG/SEPT         | 212                | 587                                    | 543                | 44               |  |
| OCT/NOV/DEC   | 6                | 0                | 0                | 0                | OCT/NOV/DEC           | 144                | 0                                      | 0                  | 0                |  |
| JAN/FEB/MAR   | 10               | 0                | 0                | 0                | JAN/FEB/MAR           | 350                | 0                                      | 0                  | 0                |  |
| APR/MAY/JUNE  | 7                | 0                | 0                | 0                | APR/MAY/JUNE          | 125                | 0                                      | 0                  | 0                |  |